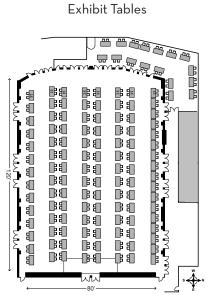

## **IMU EVENT SERVICES Conference Space Comparisons**

| MAIN LOUNGE             | 2ND FLOOR BALLROOM        | NORTH ROOM          | SOUTH ROOM          |
|-------------------------|---------------------------|---------------------|---------------------|
| Round Tables: Up to 525 | Rounded Tables: Up to 320 | Round Tables: 24-48 | Round Tables: 48-64 |
| Theater: Up to 1200     | Theater: 700              | Theater: 60         | Theater: 100        |
| Exhibit Tables: 135     | Exhibit Tables: 60        | Classroom: 24       | Classroom: 36       |
|                         |                           | Board Room: 30      | Board Room: 30      |

MAIN LOUNGE **Round Tables** 

Theater Style

**Exhibit Tables** 

BALLROOM **Round Tables** 

•• . Stage ..... 

Theater Style