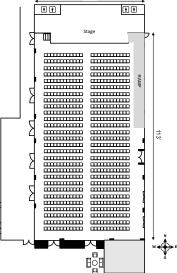

## **IMU EVENT SERVICES Conference Space Comparisons**

| MAIN LOUNGE             | 2ND FLOOR BALLROOM        | NORTH ROOM          | SOUTH ROOM          |
|-------------------------|---------------------------|---------------------|---------------------|
| Round Tables: Up to 525 | Rounded Tables: Up to 320 | Round Tables: 24-48 | Round Tables: 48-64 |
| Theater: Up to 1200     | Theater: 700              | Theater: 60         | Theater: 100        |
| Exhibit Tables: 135     | Exhibit Tables: 60        | Classroom: 24       | Classroom: 36       |
|                         |                           | Board Room: 30      | Board Room: 30      |

MAIN LOUNGE **Round Tables** 

Theater Style

**Exhibit Tables** 

BALLROOM **Round Tables** 

•• . Stage ..... 

Theater Style