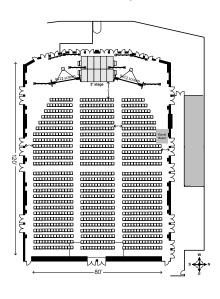

## **IMU EVENT SERVICES Conference Space Comparisons**

| MAIN LOUNGE             | 2ND FLOOR BALLROOM        | NORTH ROOM          | SOUTH ROOM          |
|-------------------------|---------------------------|---------------------|---------------------|
| Round Tables: Up to 525 | Rounded Tables: Up to 320 | Round Tables: 24-48 | Round Tables: 48-64 |
| Theater: Up to 1200     | Theater: 700              | Theater: 60         | Theater: 100        |
| Exhibit Tables: 135     | Exhibit Tables: 60        | Classroom: 24       | Classroom: 36       |
|                         |                           | Board Room: 30      | Board Room: 30      |

MAIN LOUNGE **Round Tables** 

Theater Style

**Exhibit Tables** 

BALLROOM **Round Tables** 

•• . Stage ..... 

Theater Style