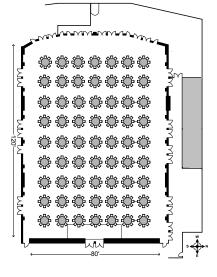

## **IMU EVENT SERVICES Conference Space Comparisons**

| MAIN LOUNGE             | 2ND FLOOR BALLROOM        | NORTH ROOM          | SOUTH ROOM          |
|-------------------------|---------------------------|---------------------|---------------------|
| Round Tables: Up to 525 | Rounded Tables: Up to 320 | Round Tables: 24-48 | Round Tables: 48-64 |
| Theater: Up to 1200     | Theater: 700              | Theater: 60         | Theater: 100        |
| Exhibit Tables: 135     | Exhibit Tables: 60        | Classroom: 24       | Classroom: 36       |
|                         |                           | Board Room: 30      | Board Room: 30      |

MAIN LOUNGE **Round Tables** 

Theater Style

**Exhibit Tables** 

BALLROOM **Round Tables** 

•• . Stage ..... 

Theater Style