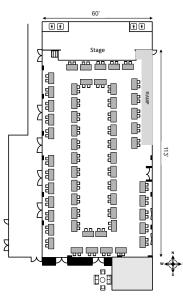

## **IMU EVENT SERVICES Conference Space Comparisons**

| MAIN LOUNGE             | 2ND FLOOR BALLROOM        | NORTH ROOM          | SOUTH ROOM          |
|-------------------------|---------------------------|---------------------|---------------------|
| Round Tables: Up to 525 | Rounded Tables: Up to 320 | Round Tables: 24-48 | Round Tables: 48-64 |
| Theater: Up to 1200     | Theater: 700              | Theater: 60         | Theater: 100        |
| Exhibit Tables: 135     | Exhibit Tables: 60        | Classroom: 24       | Classroom: 36       |
|                         |                           | Board Room: 30      | Board Room: 30      |

MAIN LOUNGE **Round Tables** 

Theater Style

**Exhibit Tables** 

BALLROOM **Round Tables** 

•• . Stage ..... 

Theater Style