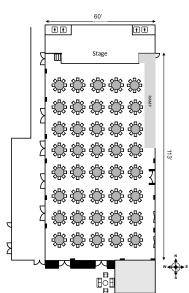

## **IMU EVENT SERVICES Conference Space Comparisons**

| MAIN LOUNGE             | 2ND FLOOR BALLROOM        | NORTH ROOM          | SOUTH ROOM          |
|-------------------------|---------------------------|---------------------|---------------------|
| Round Tables: Up to 525 | Rounded Tables: Up to 320 | Round Tables: 24-48 | Round Tables: 48-64 |
| Theater: Up to 1200     | Theater: 700              | Theater: 60         | Theater: 100        |
| Exhibit Tables: 135     | Exhibit Tables: 60        | Classroom: 24       | Classroom: 36       |
|                         |                           | Board Room: 30      | Board Room: 30      |

MAIN LOUNGE **Round Tables** 

Theater Style

**Exhibit Tables** 

BALLROOM **Round Tables** 

•• . Stage ..... 

Theater Style